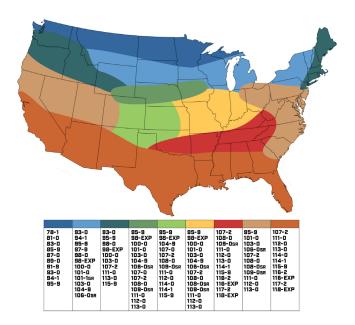

t to go with 107-2
- Good no till product
- Has drought tolerance
- Higher populations preferred



| Maturity          | 105-107     | Early Plant Vigor    | Excellent |
|-------------------|-------------|----------------------|-----------|
| Silking (GDU)     | 1362        | Root Rating          | Excellent |
| Black Layer (GDU) | 2645        | Stalk Rating         | Excellent |
| Ear Type          | Semi-Flex   | Goss Wilt            | Excellent |
| Plant Height      | Medium-Tall | Gray Leaf Spot       | Good      |
| Test Weight       | Great       | Northern Leaf Blight | Good      |
| Corn on Corn      | Good        | Stalk Anthracnose    | Good      |



## Call/Order 833.300.9797

sureflexhybrids.com 77402 US Highway 71, Jackson, MN 56143

©SureFlex Hybrids. All rights reserved.